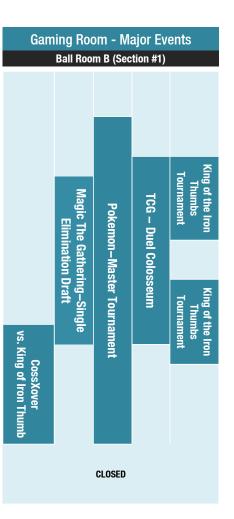

## Gaming Room - Major Events Ball Room B (Section #1)

| Setup Preparations                          |                                            |                            |  |  |  |  |  |
|---------------------------------------------|--------------------------------------------|----------------------------|--|--|--|--|--|
|                                             |                                            |                            |  |  |  |  |  |
| Weiss Schwarz<br>Trading Card Game<br>PANEL | Smash Bros Brawl                           |                            |  |  |  |  |  |
|                                             | CrossXover<br>Catherine                    | Pokemor                    |  |  |  |  |  |
|                                             | CrossXover<br>Puzzle Fighter<br>Tournament | Pokemon – Master Tournamen |  |  |  |  |  |
| Magic<br>The Gathering<br>FNM               |                                            | ament                      |  |  |  |  |  |
|                                             |                                            |                            |  |  |  |  |  |